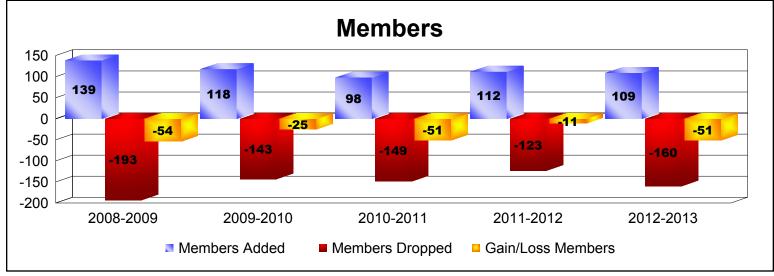

District 27 C1 As of June 2013 Cumulative

| Year      | New<br>Clubs | Dropped<br>Clubs | Gain/<br>Loss<br>Clubs | New<br>Members | Charter<br>Members | Reinstate<br>Members | Transfer<br>Members | Total<br>Member<br>Added | Total<br>Members<br>Dropped | Gain/<br>Loss<br>Members |
|-----------|--------------|------------------|------------------------|----------------|--------------------|----------------------|---------------------|--------------------------|-----------------------------|--------------------------|
| 2008-2009 | 0            | 0                | 0                      | 132            | 0                  | 4                    | 3                   | 139                      | -193                        | -54                      |
| 2009-2010 | 0            | 0                | 0                      | 117            | 0                  | 1                    | 0                   | 118                      | -143                        | -25                      |
| 2010-2011 | 0            | -1               | -1                     | 88             | 0                  | 6                    | 4                   | 98                       | -149                        | -51                      |
| 2011-2012 | 0            | 0                | 0                      | 106            | 0                  | 3                    | 3                   | 112                      | -123                        | -11                      |
| 2012-2013 | 0            | 0                | 0                      | 101            | 0                  | 3                    | 5                   | 109                      | -160                        | -51                      |
| Average   | 0            | 0                | 0                      | 109            | 0                  | 3                    | 3                   | 115                      | -154                        | -38                      |