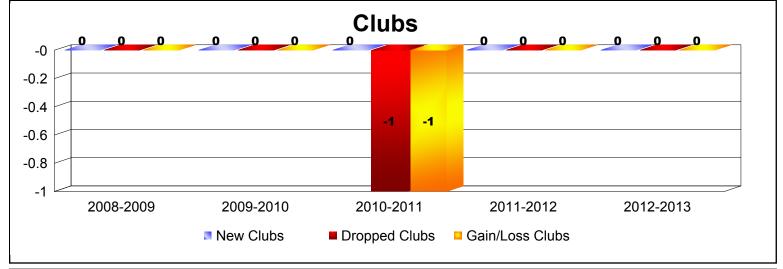

District 27 C1 As of June 2013 Cumulative

| Year      | New<br>Clubs | Dropped<br>Clubs | Gain/<br>Loss<br>Clubs | New<br>Members | Charter<br>Members | Reinstate<br>Members | Transfer<br>Members | Total<br>Member<br>Added | Total<br>Members<br>Dropped | Gain/<br>Loss<br>Members |
|-----------|--------------|------------------|------------------------|----------------|--------------------|----------------------|---------------------|--------------------------|-----------------------------|--------------------------|
| 2008-2009 | 0            | 0                | 0                      | 132            | 0                  | 4                    | 3                   | 139                      | -193                        | -54                      |
| 2009-2010 | 0            | 0                | 0                      | 117            | 0                  | 1                    | 0                   | 118                      | -143                        | -25                      |
| 2010-2011 | 0            | -1               | -1                     | 88             | 0                  | 6                    | 4                   | 98                       | -149                        | -51                      |
| 2011-2012 | 0            | 0                | 0                      | 106            | 0                  | 3                    | 3                   | 112                      | -123                        | -11                      |
| 2012-2013 | 0            | 0                | 0                      | 101            | 0                  | 3                    | 5                   | 109                      | -160                        | -51                      |
| Average   | 0            | 0                | 0                      | 109            | 0                  | 3                    | 3                   | 115                      | -154                        | -38                      |